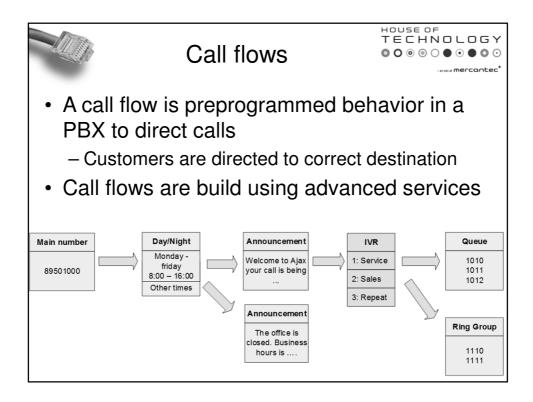

|     | TE TE       |          |                                                                       |                                                        |                                               |  | 0 0 0 0                             | □ L □ G Y<br>● ● ● ● ○ ○<br>«#mercantec* |                            |
|-----|-------------|----------|-----------------------------------------------------------------------|--------------------------------------------------------|-----------------------------------------------|--|-------------------------------------|------------------------------------------|----------------------------|
|     | Service     |          |                                                                       | Explanation                                            |                                               |  |                                     |                                          |                            |
|     | Annour      | voice re | ecording                                                              | 9                                                      |                                               |  |                                     |                                          |                            |
|     | Time co     | Time/da  | Time/date interval                                                    |                                                        |                                               |  |                                     |                                          |                            |
|     | Time gr     | Action   | Action based on one or more time conditions                           |                                                        |                                               |  |                                     |                                          |                            |
|     | IVR         | Interact | Interactive Voice Response. Action based on DTMF tones                |                                                        |                                               |  |                                     |                                          |                            |
|     | Ring gr     | oup      | A virtua                                                              | A virtual extension enabling a group of phones to ring |                                               |  |                                     |                                          |                            |
|     | Ring qu     | leue     | An adv                                                                | An advanced ring group with a queue                    |                                               |  |                                     |                                          |                            |
|     | Call center |          |                                                                       | An advanced ring queue                                 |                                               |  |                                     |                                          |                            |
| Mai | in number   |          | Time group                                                            |                                                        | Announcement                                  |  | IVR                                 |                                          | Queue                      |
| 8   | 9501000     |          | Monday -<br>thursday<br>8:00 - 17:00<br>And<br>Friday 8:00 -<br>15:00 |                                                        | Welcome to Ajax<br>your call is being<br>     |  | 1: Service<br>2: Sales<br>3: Repeat |                                          | 1010<br>1011<br>1012       |
|     |             |          | Other times                                                           |                                                        | The office is<br>closed. Business<br>hours is |  |                                     | 2                                        | Ring Group<br>1110<br>1111 |