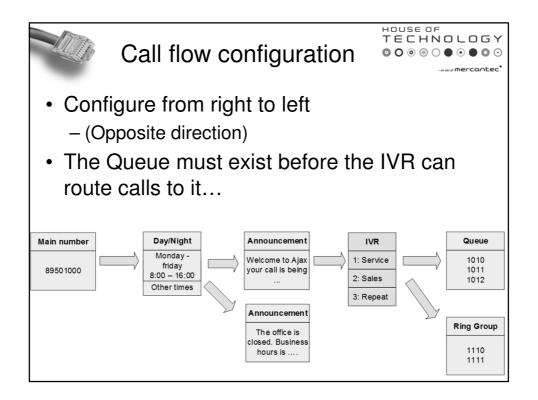

|     | TE TE       |          |                                                                       |                                                        |                                               |  | 0 0 0 0                             | □ L □ G Y<br>● ● ● ● ○ ○<br>«#mercantec* |                            |
|-----|-------------|----------|-----------------------------------------------------------------------|--------------------------------------------------------|-----------------------------------------------|--|-------------------------------------|------------------------------------------|----------------------------|
|     | Service     |          |                                                                       | Explanation                                            |                                               |  |                                     |                                          |                            |
|     | Annour      | voice re | ecording                                                              | 9                                                      |                                               |  |                                     |                                          |                            |
|     | Time co     | Time/da  | Time/date interval                                                    |                                                        |                                               |  |                                     |                                          |                            |
|     | Time gr     | Action   | Action based on one or more time conditions                           |                                                        |                                               |  |                                     |                                          |                            |
|     | IVR         | Interact | Interactive Voice Response. Action based on DTMF tones                |                                                        |                                               |  |                                     |                                          |                            |
|     | Ring gr     | oup      | A virtua                                                              | A virtual extension enabling a group of phones to ring |                                               |  |                                     |                                          |                            |
|     | Ring qu     | leue     | An adv                                                                | An advanced ring group with a queue                    |                                               |  |                                     |                                          |                            |
|     | Call center |          |                                                                       | An advanced ring queue                                 |                                               |  |                                     |                                          |                            |
| Mai | in number   |          | Time group                                                            |                                                        | Announcement                                  |  | IVR                                 |                                          | Queue                      |
| 8   | 9501000     |          | Monday -<br>thursday<br>8:00 - 17:00<br>And<br>Friday 8:00 -<br>15:00 |                                                        | Welcome to Ajax<br>your call is being<br>     |  | 1: Service<br>2: Sales<br>3: Repeat |                                          | 1010<br>1011<br>1012       |
|     |             |          | Other times                                                           |                                                        | The office is<br>closed. Business<br>hours is |  |                                     | 2                                        | Ring Group<br>1110<br>1111 |