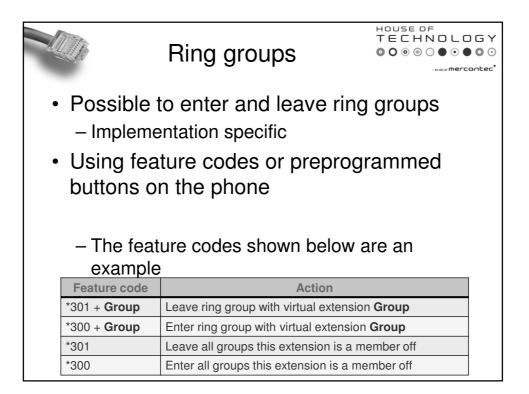

| Ser             | vices summary                                       |                     |  |  |
|-----------------|-----------------------------------------------------|---------------------|--|--|
| Service         | Brief explanat                                      | tion                |  |  |
| Voicemail       | Record messages when busy or absent                 |                     |  |  |
| Call Waiting    | Beep when a call is received in a conversation      |                     |  |  |
| Conference Call | Three or more participants in a c                   | onference           |  |  |
| Call Forwarding | Redirecting a call to another phone                 |                     |  |  |
| DND             | Telephone not ringing when receiving calls          |                     |  |  |
| Call Park       | Park one call to make another                       |                     |  |  |
| MOH             | Music on Hold - Playing music for calls on hold     |                     |  |  |
| Follow me       | A list of numbers for a person, ringed in sequence. |                     |  |  |
| CLIP            | See the ID of incoming call in the display          |                     |  |  |
| CLIR            | Hiding the identification of caller (anonymous)     |                     |  |  |
| CFU             | Unconditionally forwarded to another number         |                     |  |  |
| CFB             | Forwarded to another number or busy                 | nly if the phone is |  |  |
| CFNR            | Forwarded to another number is unanswered           | the phone is        |  |  |