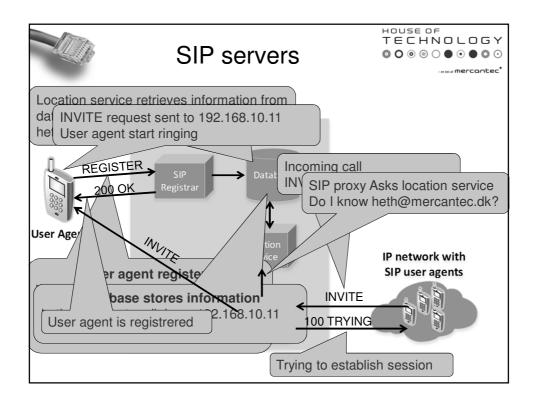

|                   | SIP Re                                               | direct  | TEC |       |  |  |
|-------------------|------------------------------------------------------|---------|-----|-------|--|--|
| heth@mercantec.dk | n.se INVITE per@<br>302 Temp.<br>Per is in at<br>INV | moved i |     | VVITE |  |  |
|                   |                                                      | окок    |     |       |  |  |













| <ul> <li>Hosted PBX<br/>Private Branch eXchange</li> <li>Some hosted Scandinavian solutions</li> </ul> |                  |         |                     |        |       |     |  |
|--------------------------------------------------------------------------------------------------------|------------------|---------|---------------------|--------|-------