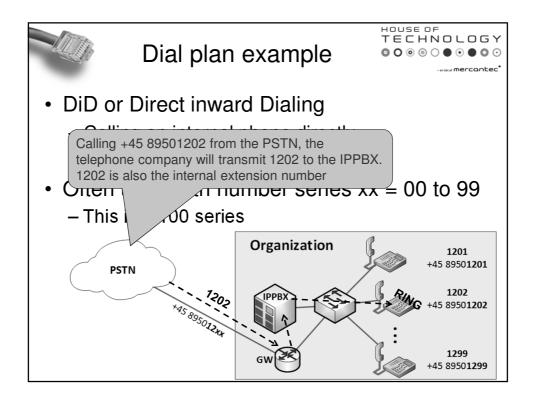

ark one call to make another                       |                     |  |  |
| MOH             | Music on Hold - Playing music for calls on hold     |                     |  |  |
| Follow me       | A list of numbers for a person, ringed in sequence. |                     |  |  |
| CLIP            | See the ID of incoming call in the display          |                     |  |  |
| CLIR            | Hiding the identification of caller (anonymous)     |                     |  |  |
| CFU             | Unconditionally forwarded to another number         |                     |  |  |
| CFB             | Forwarded to another number or busy                 | nly if the phone is |  |  |
| CFNR            | Forwarded to another number is unanswered           | the phone is        |  |  |





































|     | TE TE       |          |                                                                       |                                                        |                                               |  | 0 0 0 0                             | □ L □ G Y<br>● ● ● ● ○ ○<br>«#mercantec* |                            |
|-----|-------------|----------|-----------------------------------------------------------------------|--------------------------------------------------------|-----------------------------------------------|--|-------------------------------------|------------------------------------------|----------------------------|
|     | Service     |          |                                                                       | Explanation