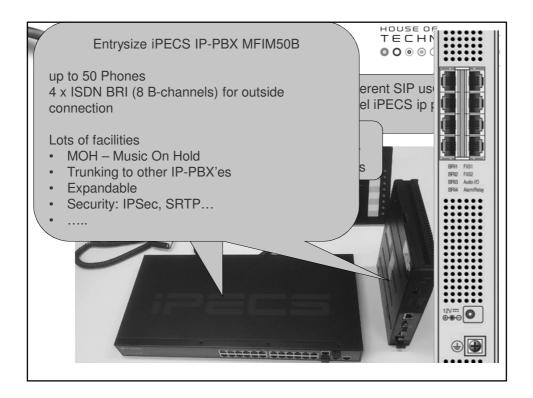

| Sweden  | Centrex             | Yes    | Yes   |     |  |
|                                                                                                        | Telia            | Denmark | Mobiz link          | Yes    | Yes   |     |  |
|                                                                                                        | Telenor          | Norway  | Mobilt bedriftsnett | Yes    | No    |     |  |
|                                                                                                        | TDC              | Denmark | Scale               | Yes    | Yes   |     |  |
|                                                                                                        | Telia            | l       |                     |        | то    | oc. |  |



















| Ser             | vices summary                                       |                     |  |  |
|-----------------|-----------------------------------------------------|---------------------|--|--|
| Service         | Brief explanat                                      | tion                |  |  |
| Voicemail       | Record messages when busy or absent                 |                     |  |  |
| Call Waiting    | Beep when a call is received in a conversation      |                     |  |  |
| Conference Call | Three or more participants in a c                   | onference           |  |  |
| Call Forwarding | Redirecting a call to another phone                 |                     |  |  |
| DND             | Telephone not ringing when receiving calls