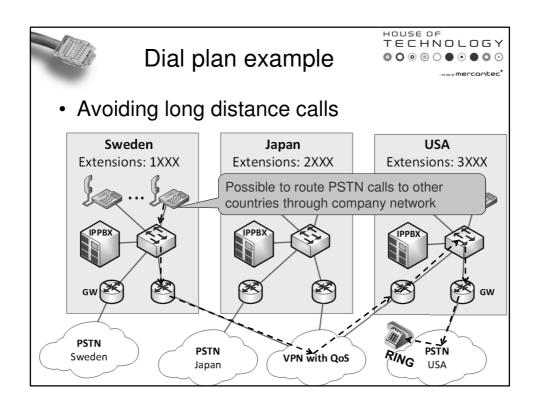

Park one call to make another                       |                     |  |  |
| MOH             | Music on Hold - Playing music for calls on hold     |                     |  |  |
| Follow me       | A list of numbers for a person, ringed in sequence. |                     |  |  |
| CLIP            | See the ID of incoming call in the display          |                     |  |  |
| CLIR            | Hiding the identification of caller (anonymous)     |                     |  |  |
| CFU             | Unconditionally forwarded to another number         |                     |  |  |
| CFB             | Forwarded to another number or busy                 | nly if the phone is |  |  |
| CFNR            | Forwarded to another number is unanswered           | the phone is        |  |  |





































|     | TE TE       |          |                                                                       |                                                        |                                               |  | 0 0 0 0                             | □ L □ G Y<br>● ● ● ● ○ ○<br>«#mercantec* |                            |
|-----|-------------|----------|-----------------------------------------------------------------------|--------------------------------------------------------|-----------------------------------------------|--|-------------------------------------|------------------------------------------|----------------------------|
|     | Service     |          |                                                                       | Explanation