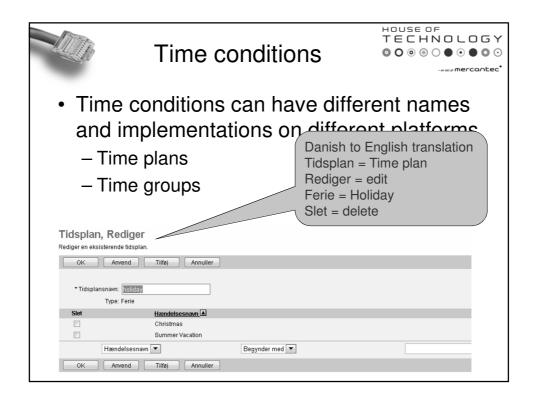

make another                       |                     |  |  |
| MOH             | Music on Hold - Playing music for calls on hold     |                     |  |  |
| Follow me       | A list of numbers for a person, ringed in sequence. |                     |  |  |
| CLIP            | See the ID of incoming call in the display          |                     |  |  |
| CLIR            | Hiding the identification of caller (anonymous)     |                     |  |  |
| CFU             | Unconditionally forwarded to another number         |                     |  |  |
| CFB             | Forwarded to another number or busy                 | nly if the phone is |  |  |
| CFNR            | Forwarded to another number is unanswered           | the phone is        |  |  |





































|     | TE TE       |          |                                                                       |                                                        |                                               |  | 0 0 0 0                             | □ L □ G Y<br>● ● ● ● ○ ○<br>«#mercantec* |                            |
|-----|-------------|----------|-----------------------------------------------------------------------|--------------------------------------------------------|-----------------------------------------------|--|-------------------------------------|------------------------------------------|----------------------------|
|     | Service     |          |                                                                       | Explanation