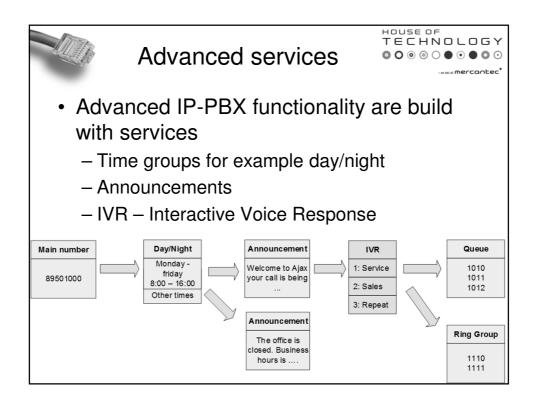

|     | TE TE       |          |                                                                       |                                                        |                                               |  | 0 0 0 0                             | □ L □ G Y<br>● ● ● ● ○ ○<br>«#mercantec* |                            |
|-----|-------------|----------|-----------------------------------------------------------------------|--------------------------------------------------------|-----------------------------------------------|--|-------------------------------------|------------------------------------------|----------------------------|
|     | Service     |          |                                                                       | Explanation                                            |                                               |  |                                     |                                          |                            |
|     | Annour      | voice re | ecording                                                              | 9                                                      |                                               |  |                                     |                                          |                            |
|     | Time co     | Time/da  | Time/date interval                                                    |                                                        |                                               |  |                                     |                                          |                            |
|     | Time gr     | Action   | Action based on one or more time conditions                           |                                                        |                                               |  |                                     |                                          |                            |
|     | IVR         | Interact | Interactive Voice Response. Action based on DTMF tones                |                                                        |                                               |  |                                     |                                          |                            |
|     | Ring gr     | oup      | A virtua                                                              | A virtual extension enabling a group of phones to ring |                                               |  |                                     |                                          |                            |
|     | Ring qu     | leue     | An adv                                                                | An advanced ring group with a queue                    |                                               |  |                                     |                                          |                            |
|     | Call center |          |                                                                       | An advanced ring queue                                 |                                               |  |                                     |                                          |                            |
| Mai | in number   |          | Time group                                                            |                                                        | Announcement                                  |  | IVR                                 |                                          | Queue                      |
| 8   | 9501000     |          | Monday -<br>thursday<br>8:00 - 17:00<br>And<br>Friday 8:00 -<br>15:00 |                                                        | Welcome to Ajax<br>your call is being<br>     |  | 1: Service<br>2: Sales<br>3: Repeat |                                          | 1010<br>1011<br>1012       |
|     |             |          | Other times                                                           |                                                        | The office is<br>closed. Business<br>hours is |  |                                     | 2                                        | Ring Group<br>1110<br>1111 |