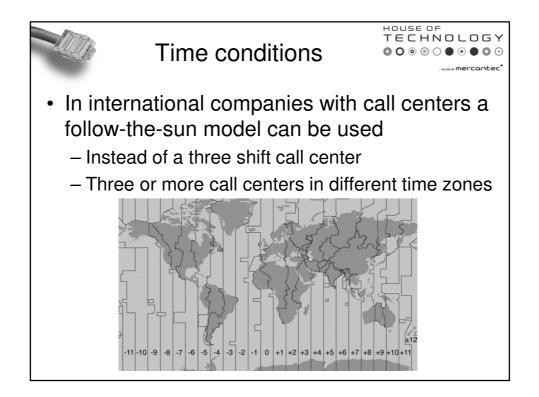

another                       |                     |  |  |
| MOH             | Music on Hold - Playing music for calls on hold     |                     |  |  |
| Follow me       | A list of numbers for a person, ringed in sequence. |                     |  |  |
| CLIP            | See the ID of incoming call in the display          |                     |  |  |
| CLIR            | Hiding the identification of caller (anonymous)     |                     |  |  |
| CFU             | Unconditionally forwarded to another number         |                     |  |  |
| CFB             | Forwarded to another number or busy                 | nly if the phone is |  |  |
| CFNR            | Forwarded to another number is unanswered           | the phone is        |  |  |





































|     | TE TE       |          |                                                                       |                                                        |                                               |  | 0 0 0 0                             | □ L □ G Y<br>● ● ● ● ○ ○<br>«#mercantec* |                            |
|-----|-------------|----------|-----------------------------------------------------------------------|--------------------------------------------------------|-----------------------------------------------|--|-------------------------------------|------------------------------------------|----------------------------|
|     | Service     |          |                                                                       | Explanation