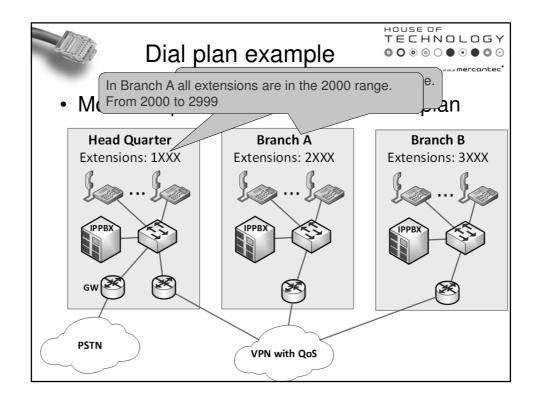

| Park one call to make another                       |                     |  |  |
| MOH             | Music on Hold - Playing music for calls on hold     |                     |  |  |
| Follow me       | A list of numbers for a person, ringed in sequence. |                     |  |  |
| CLIP            | See the ID of incoming call in the display          |                     |  |  |
| CLIR            | Hiding the identification of caller (anonymous)     |                     |  |  |
| CFU             | Unconditionally forwarded to another number         |                     |  |  |
| CFB             | Forwarded to another number or busy                 | nly if the phone is |  |  |
| CFNR            | Forwarded to another number is unanswered           | the phone is        |  |  |





































|     | TE TE       |          |                                                                       |                                                        |                                               |  | 0 0 0 0                             | □ L □ G Y<br>● ● ● ● ○ ○<br>«#mercantec* |                            |
|-----|-------------|----------|-----------------------------------------------------------------------|--------------------------------------------------------|-----------------------------------------------|--|-------------------------------------|------------------------------------------|----------------------------|
|     | Service     |          |                                                                       | Explanation