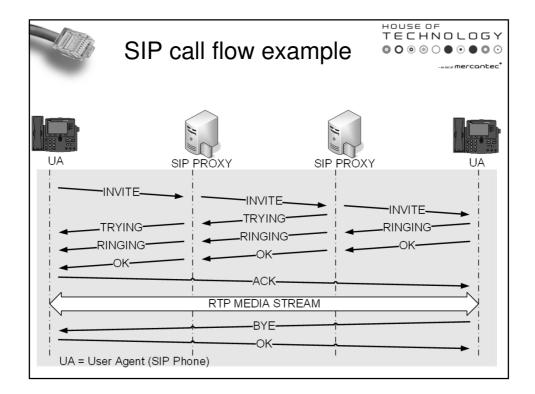

|                   | SIP Re                                               | direct  | TEC |       |  |  |
|-------------------|------------------------------------------------------|---------|-----|-------|--|--|
| heth@mercantec.dk | n.se INVITE per@<br>302 Temp.<br>Per is in at<br>INV | moved i |     | VVITE |  |  |
|                   |                                                      | окок    |     |       |  |  |













| <ul> <li>Hosted PBX<br/>Private Branch eXchange</li> <li>Some hosted Scandinavian solutions</li> </ul> |                  |         |                     |        |       |     |  |
|--------------------------------------------------------------------------------------------------------|------------------|---------|---------------------|--------|-----